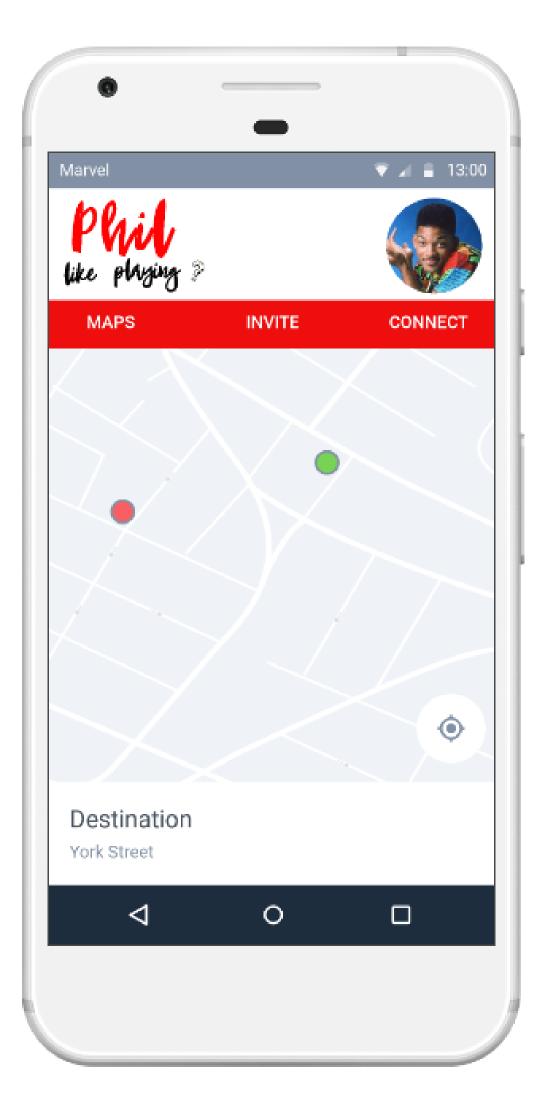

Our app connects the community through physical activity where app users can invite other users to join or play in their game.

available. These can be se- user to connect with you. lected to display information CONNECT- This tab displays a private space.

MAPS- This tab displays the INVITE- In this tab you can create map of the area. On this map an invite, public/private. It disthere are red and green dots plays invitations for other games which indicate what playing which can be responded to, courts/ fields are currently therefore allowing the source

such as the name of the connections and profiles who area, users who are currently you are planning to play or have active in this area. It also dis- already played. By allowing plays a button where you can access to their contact details, select a time slot for reserv- messages can be exchanged, ing, and a paying option if it is e.g if plans change the reservation can be cancelled.