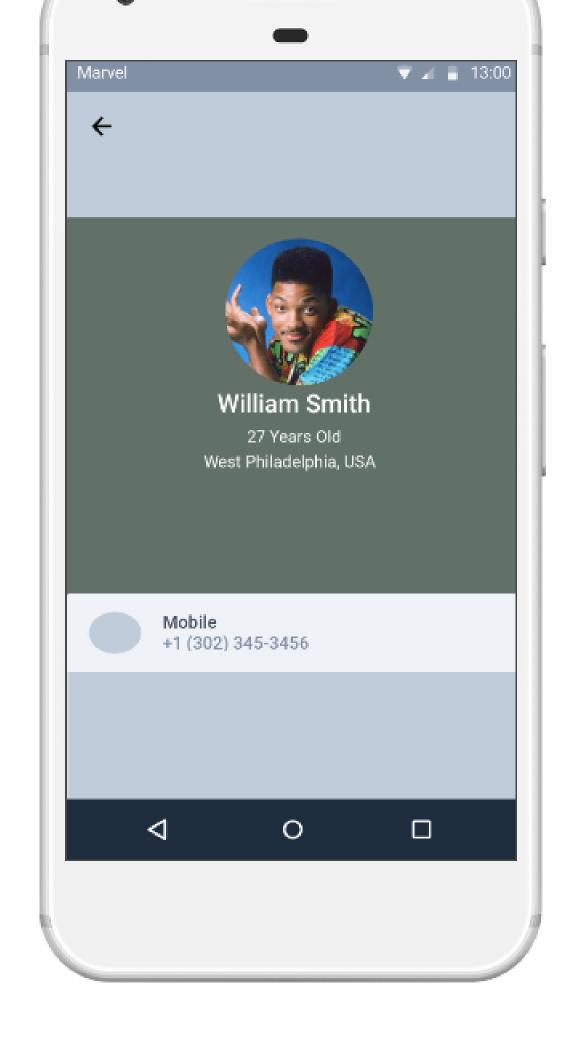

such as the name of the connections and profiles who area, users who are currently you are planning to play or have active in this area. It also dis- already played. By allowing plays a button where you can access to their contact details, select a time slot for reserv- messages can be exchanged, ing, and a paying option if it is e.g if plans change the reservation can be cancelled.