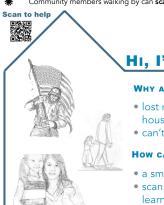

#### WHAT CAN WE DO ABOUT IT?

Signs of Trust™ provides individuals asking for help on the streets with verified, trustworthy signs. Individuals receiving signs can customize them with images and messages that represent who they are and what they need.

Signs

Community members walking by can scan the QR code on a sign to learn more about the problem or offer support.

#### WHY AM I HERE?

- lost my wife, daughter and house
- can't get a job

## HOW CAN YOU HELP?

- a smile or short chat.
- scan my code to donate or learn more about homelessness

Signs of Trust mobile website provides information about the individual holding the sign, and opportunities to help and learn

Signs Of Trust (left). Individuals receive customized, verified, trustworthy signs. Passersby can scan a QR code to offer help or learn more about Signs of Trust and homelessness in the city.

HOW IS THIS FUNDED? Our community partners in Philadelphia provide funding and gift cards to support our mission.