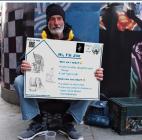

#### WHAT CAN WE DO ABOUT IT?

Signs of Trust™ provides individuals asking for help on the streets with verified, trustworthy signs. Individuals receiving signs can customize them with images and messages that represent who they are and what they need.

Signs

Community members walking by can scan the QR code on a sign to learn more about the problem or offer support.

Signs Of Trust (left). Individuals receive customized, verified, trustworthy signs. Passersby can scan a QR code to offer help or learn more about Signs of Trust and homelessness in the city.

HOW IS THIS FUNDED? Our community partners in Philadelphia provide funding and gift cards to support our mission.