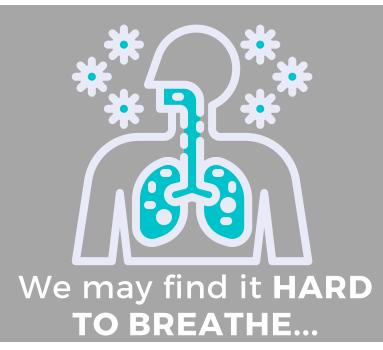

by the Jefferson Digital Commons. The Jefferson Digital Commons is a service of Thomas Jefferson University's Center for Teaching and Learning (CTL). The Commons is a showcase for Jefferson books and journals, peer-reviewed scholarly publications, unique historical collections from the University archives, and teaching tools. The Jefferson Digital Commons allows researchers and interested readers anywhere in the world to learn about and keep up to date with Jefferson scholarship. This article has been accepted for inclusion in Foundations of Public Health - Infographics by an authorized administrator of the Jefferson Digital Commons. For more information, please contact: JeffersonDigitalCommons@jefferson.edu.

# PROSKUSE PROSECONS

MASKS PREVENT THE SPREAD OF COVID-19



GO WITH THE PRO!

















## WEAR THAT MASK

References:

Centers for Disease Contorol and Prevention (CDC). (2020, July 14).CDC calls on Americans to wearmasks to prevent COVID-19 spread .https://www.cdc.gov/media /releases /2020/p0714-americans-to-wearmasks.html