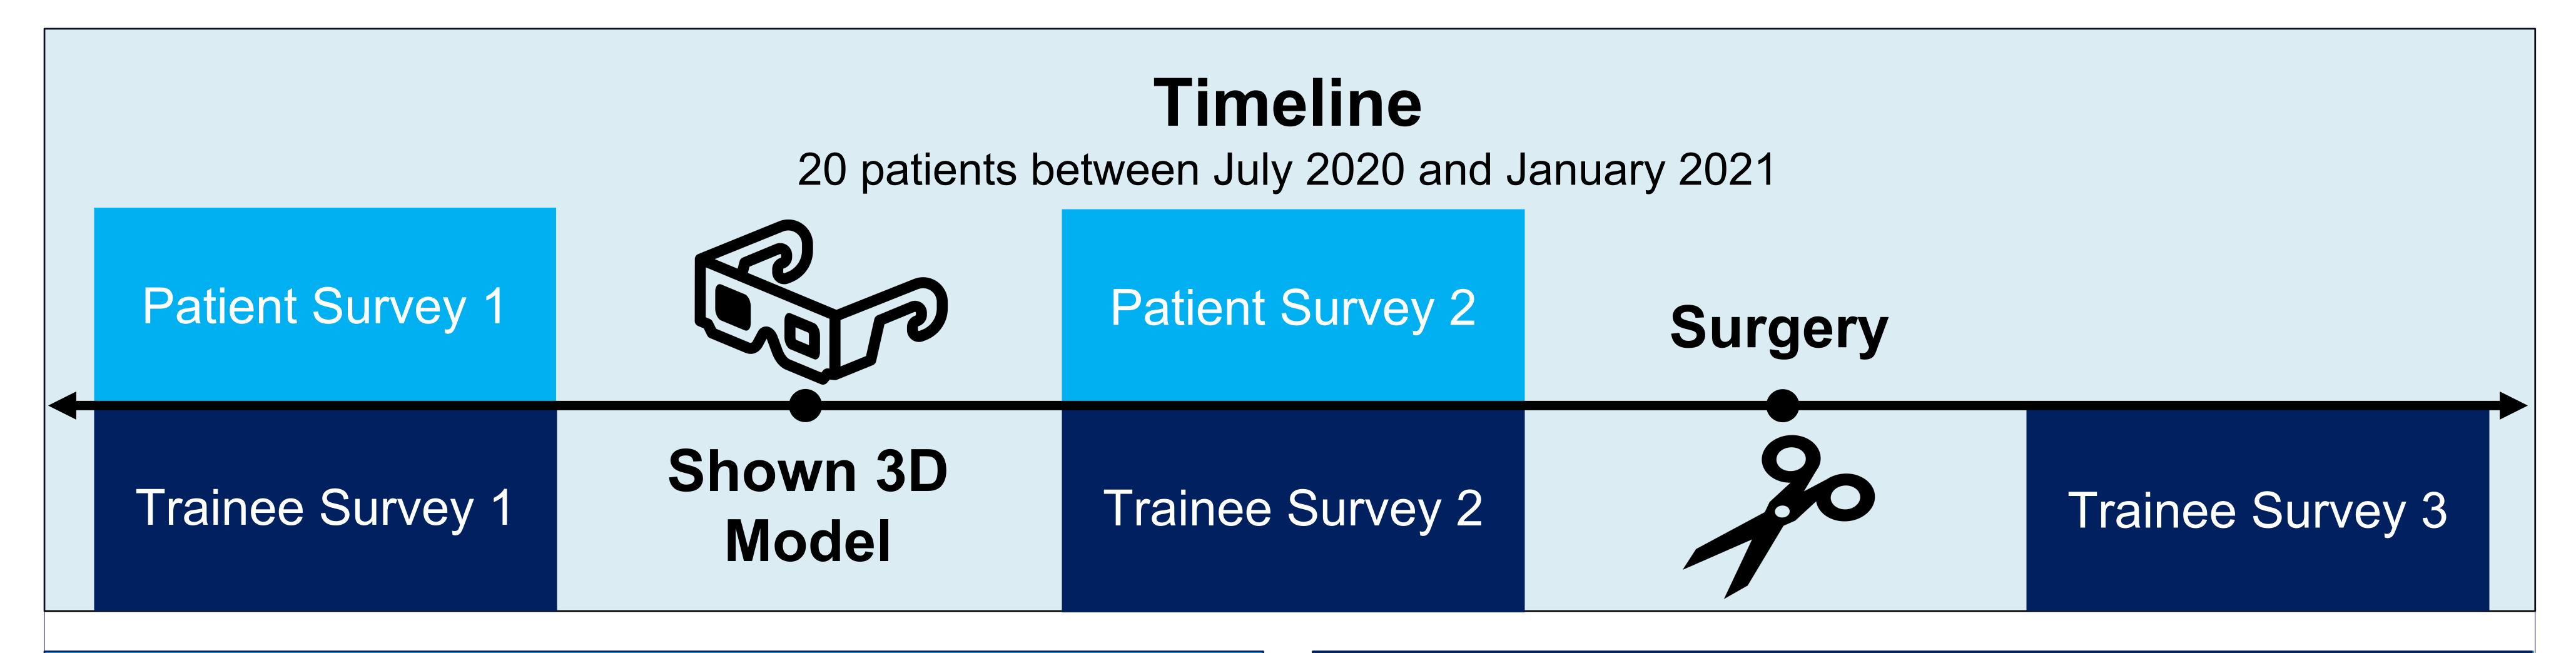

## What is the Educational Impact of Cost-effective (\$35) 3D Printed Models on Resident, Fellow, and Patient Education for Partial Nephrectomies?

| Patient Impact         |                                                                                                                  |             |  |  |  |  |
|------------------------|------------------------------------------------------------------------------------------------------------------|-------------|--|--|--|--|
| Subjects  Kidney  Chil | Significantly increased patient understanding and knowledge in all subjects (P < .01)                            |             |  |  |  |  |
| Disease                | "On a scale of 1-10, to what extent did<br>the presentation of your personalized<br>3D Kidney model help you in" |             |  |  |  |  |
| Surgery                | Learning about the kidney?                                                                                       | 9.3 (±1.5)  |  |  |  |  |
|                        | Learning about your disease?                                                                                     | 8.8 (±1.5)  |  |  |  |  |
| Risks & Complications  | Understanding the surgery you will undergo?                                                                      | 8.7 (±1.7)  |  |  |  |  |
|                        | Understanding the risks of complications related to the surgery?                                                 | 8.3 (± 2.4) |  |  |  |  |