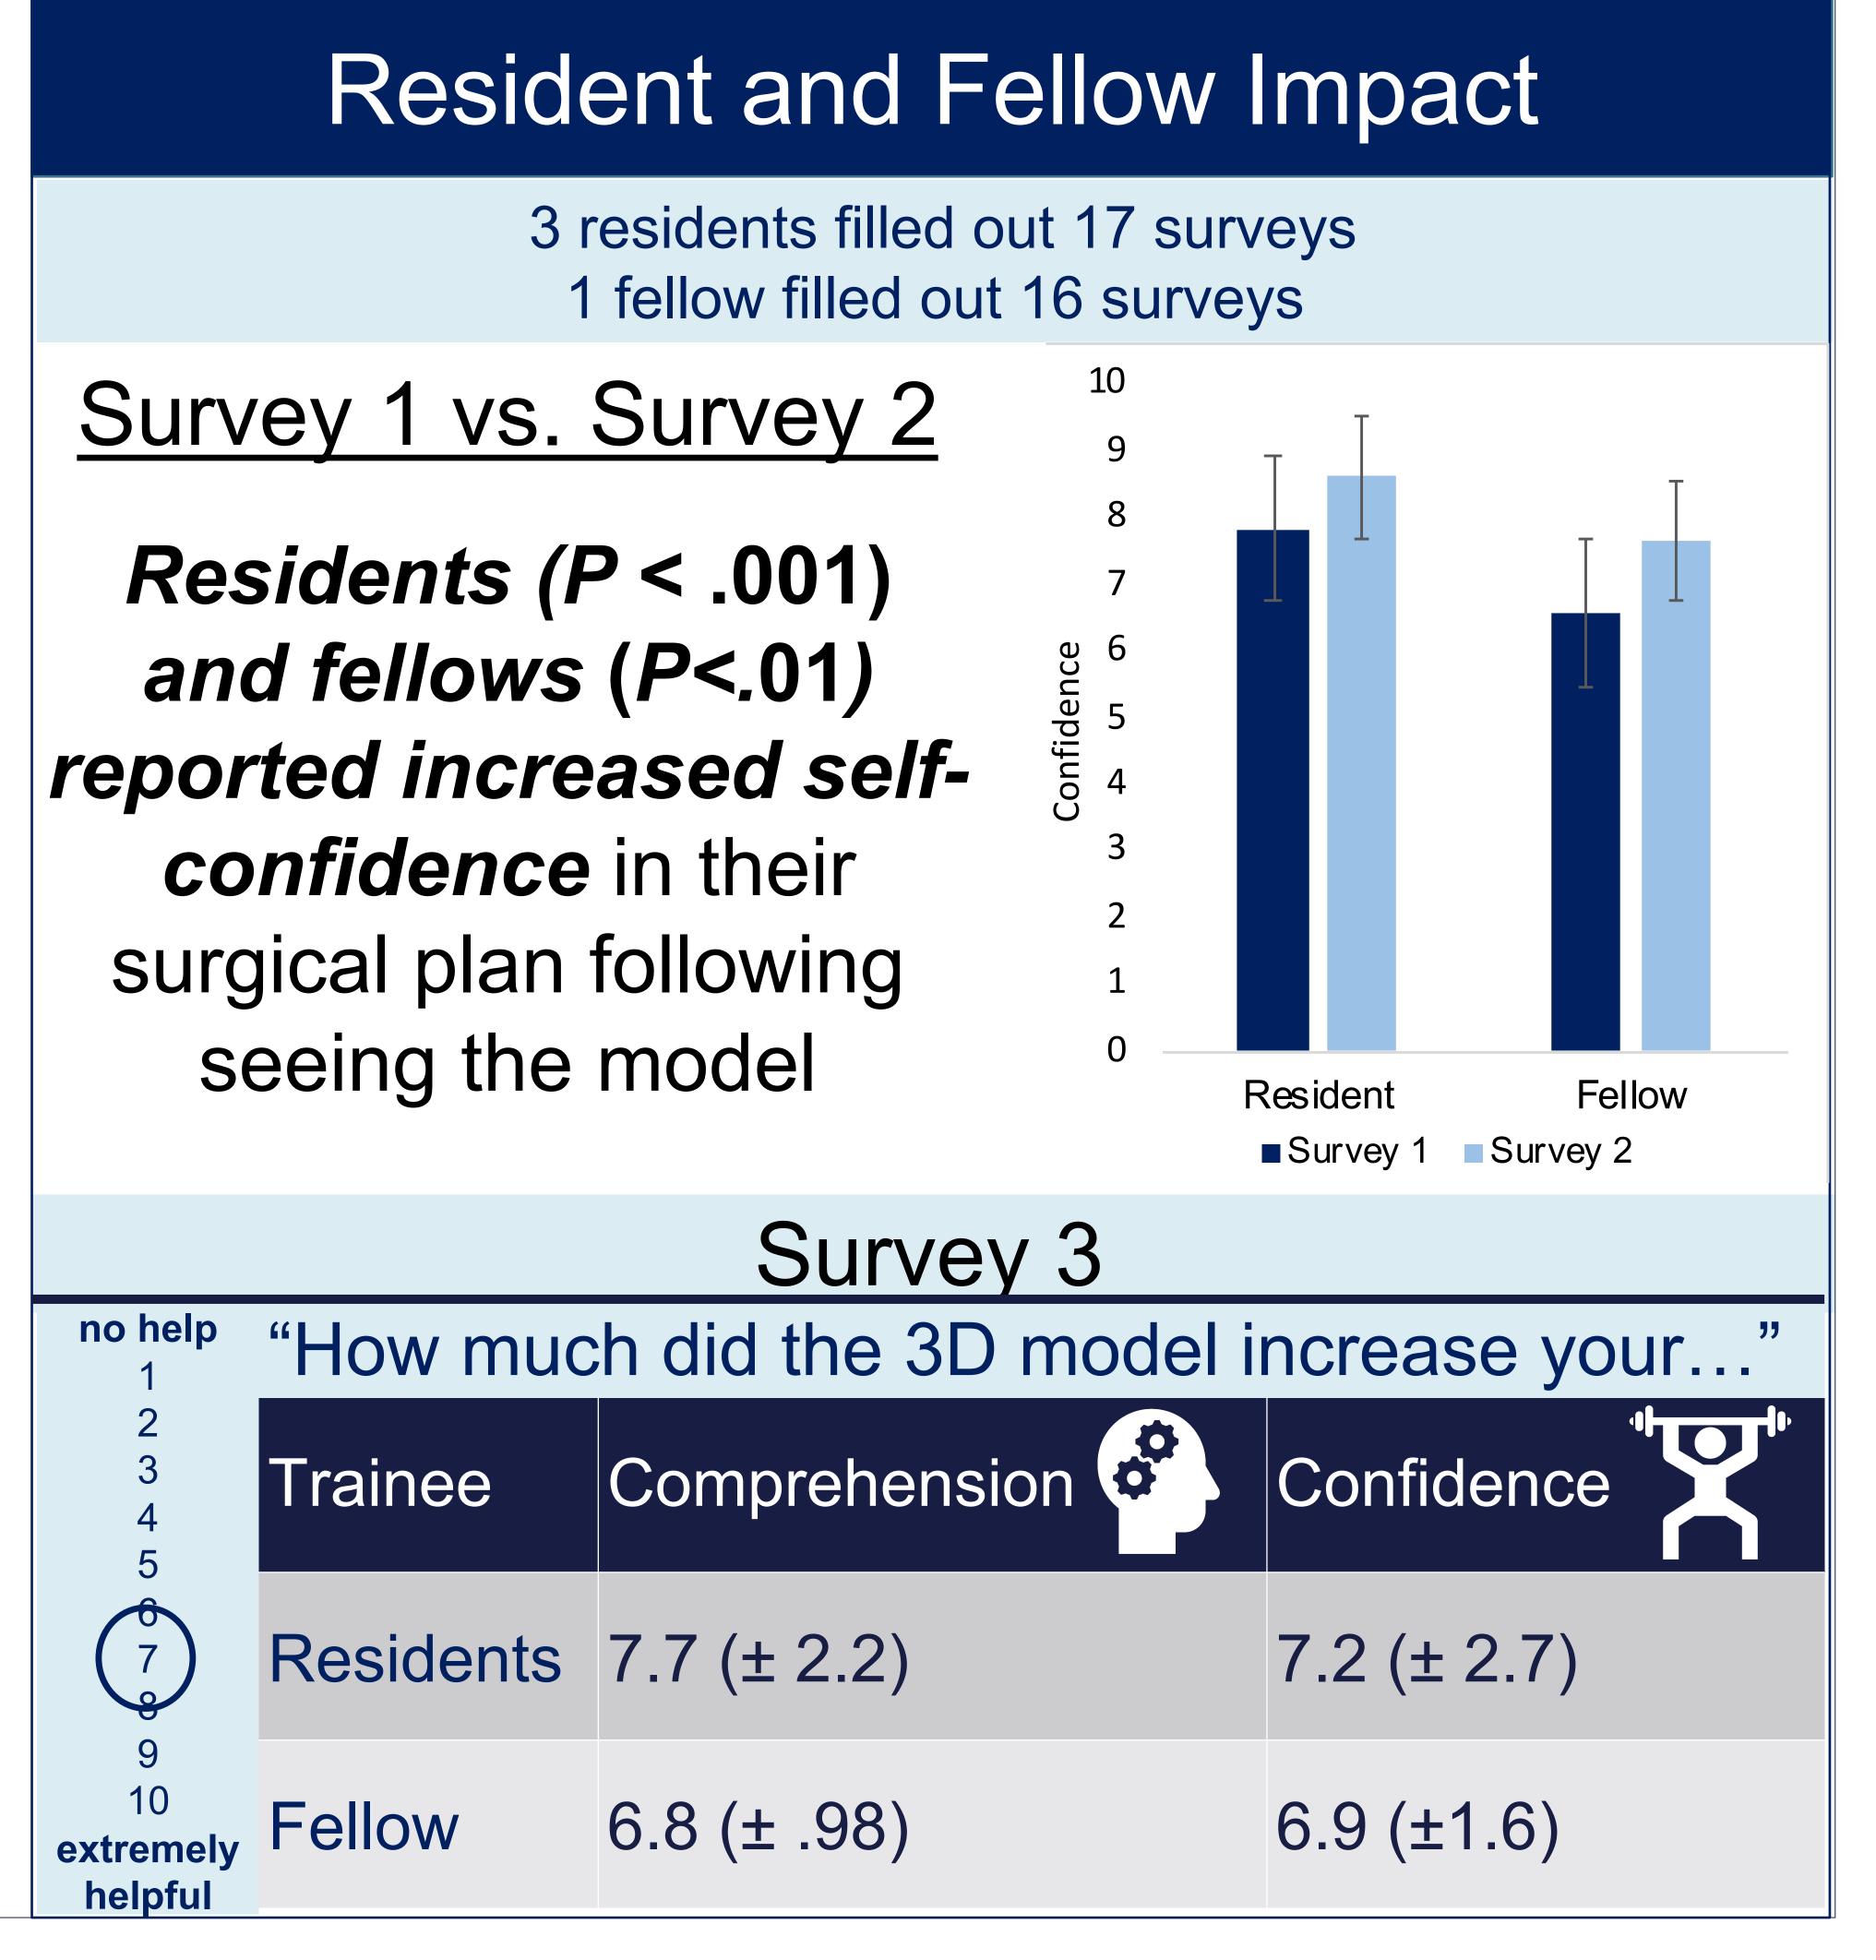

## What is the Educational Impact of Cost-effective (\$35) 3D Printed Models on Resident, Fellow, and Patient Education for Partial Nephrectomies?

| Patient Impact         |                                                                                                                  |             |  |  |  |  |
|------------------------|------------------------------------------------------------------------------------------------------------------|-------------|--|--|--|--|
| Subjects  Kidney  Chil | Significantly increased patient understanding and knowledge in all subjects (P < .01)                            |             |  |  |  |  |
| Disease                | "On a scale of 1-10, to what extent did<br>the presentation of your personalized<br>3D Kidney model help you in" |             |  |  |  |  |
| Surgery                | Learning about the kidney?                                                                                       | 9.3 (±1.5)  |  |  |  |  |
|                        | Learning about your disease?                                                                                     | 8.8 (±1.5)  |  |  |  |  |
| Risks & Complications  | Understanding the surgery you will undergo?                                                                      | 8.7 (±1.7)  |  |  |  |  |
|                        | Understanding the risks of complications related to the surgery?                                                 | 8.3 (± 2.4) |  |  |  |  |