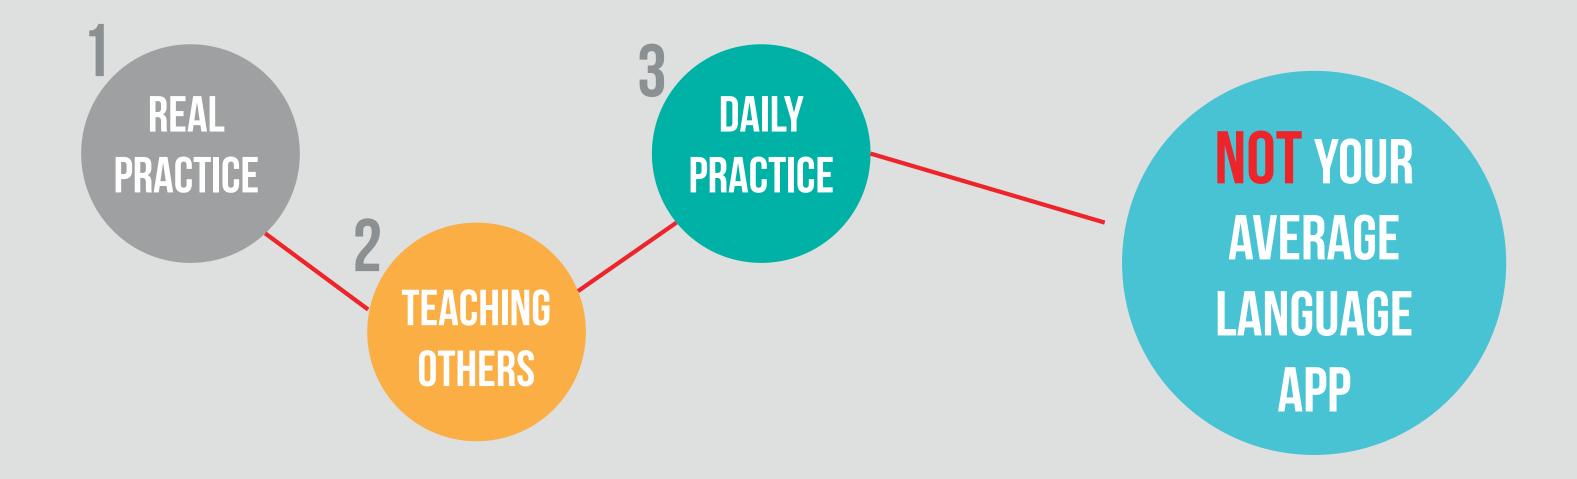

Refugees have a difficult time in their new countries because of language barriers.

**SOLUTION** An app that connects refugees to language learning partners and tutors for online and in - person conversation practice.