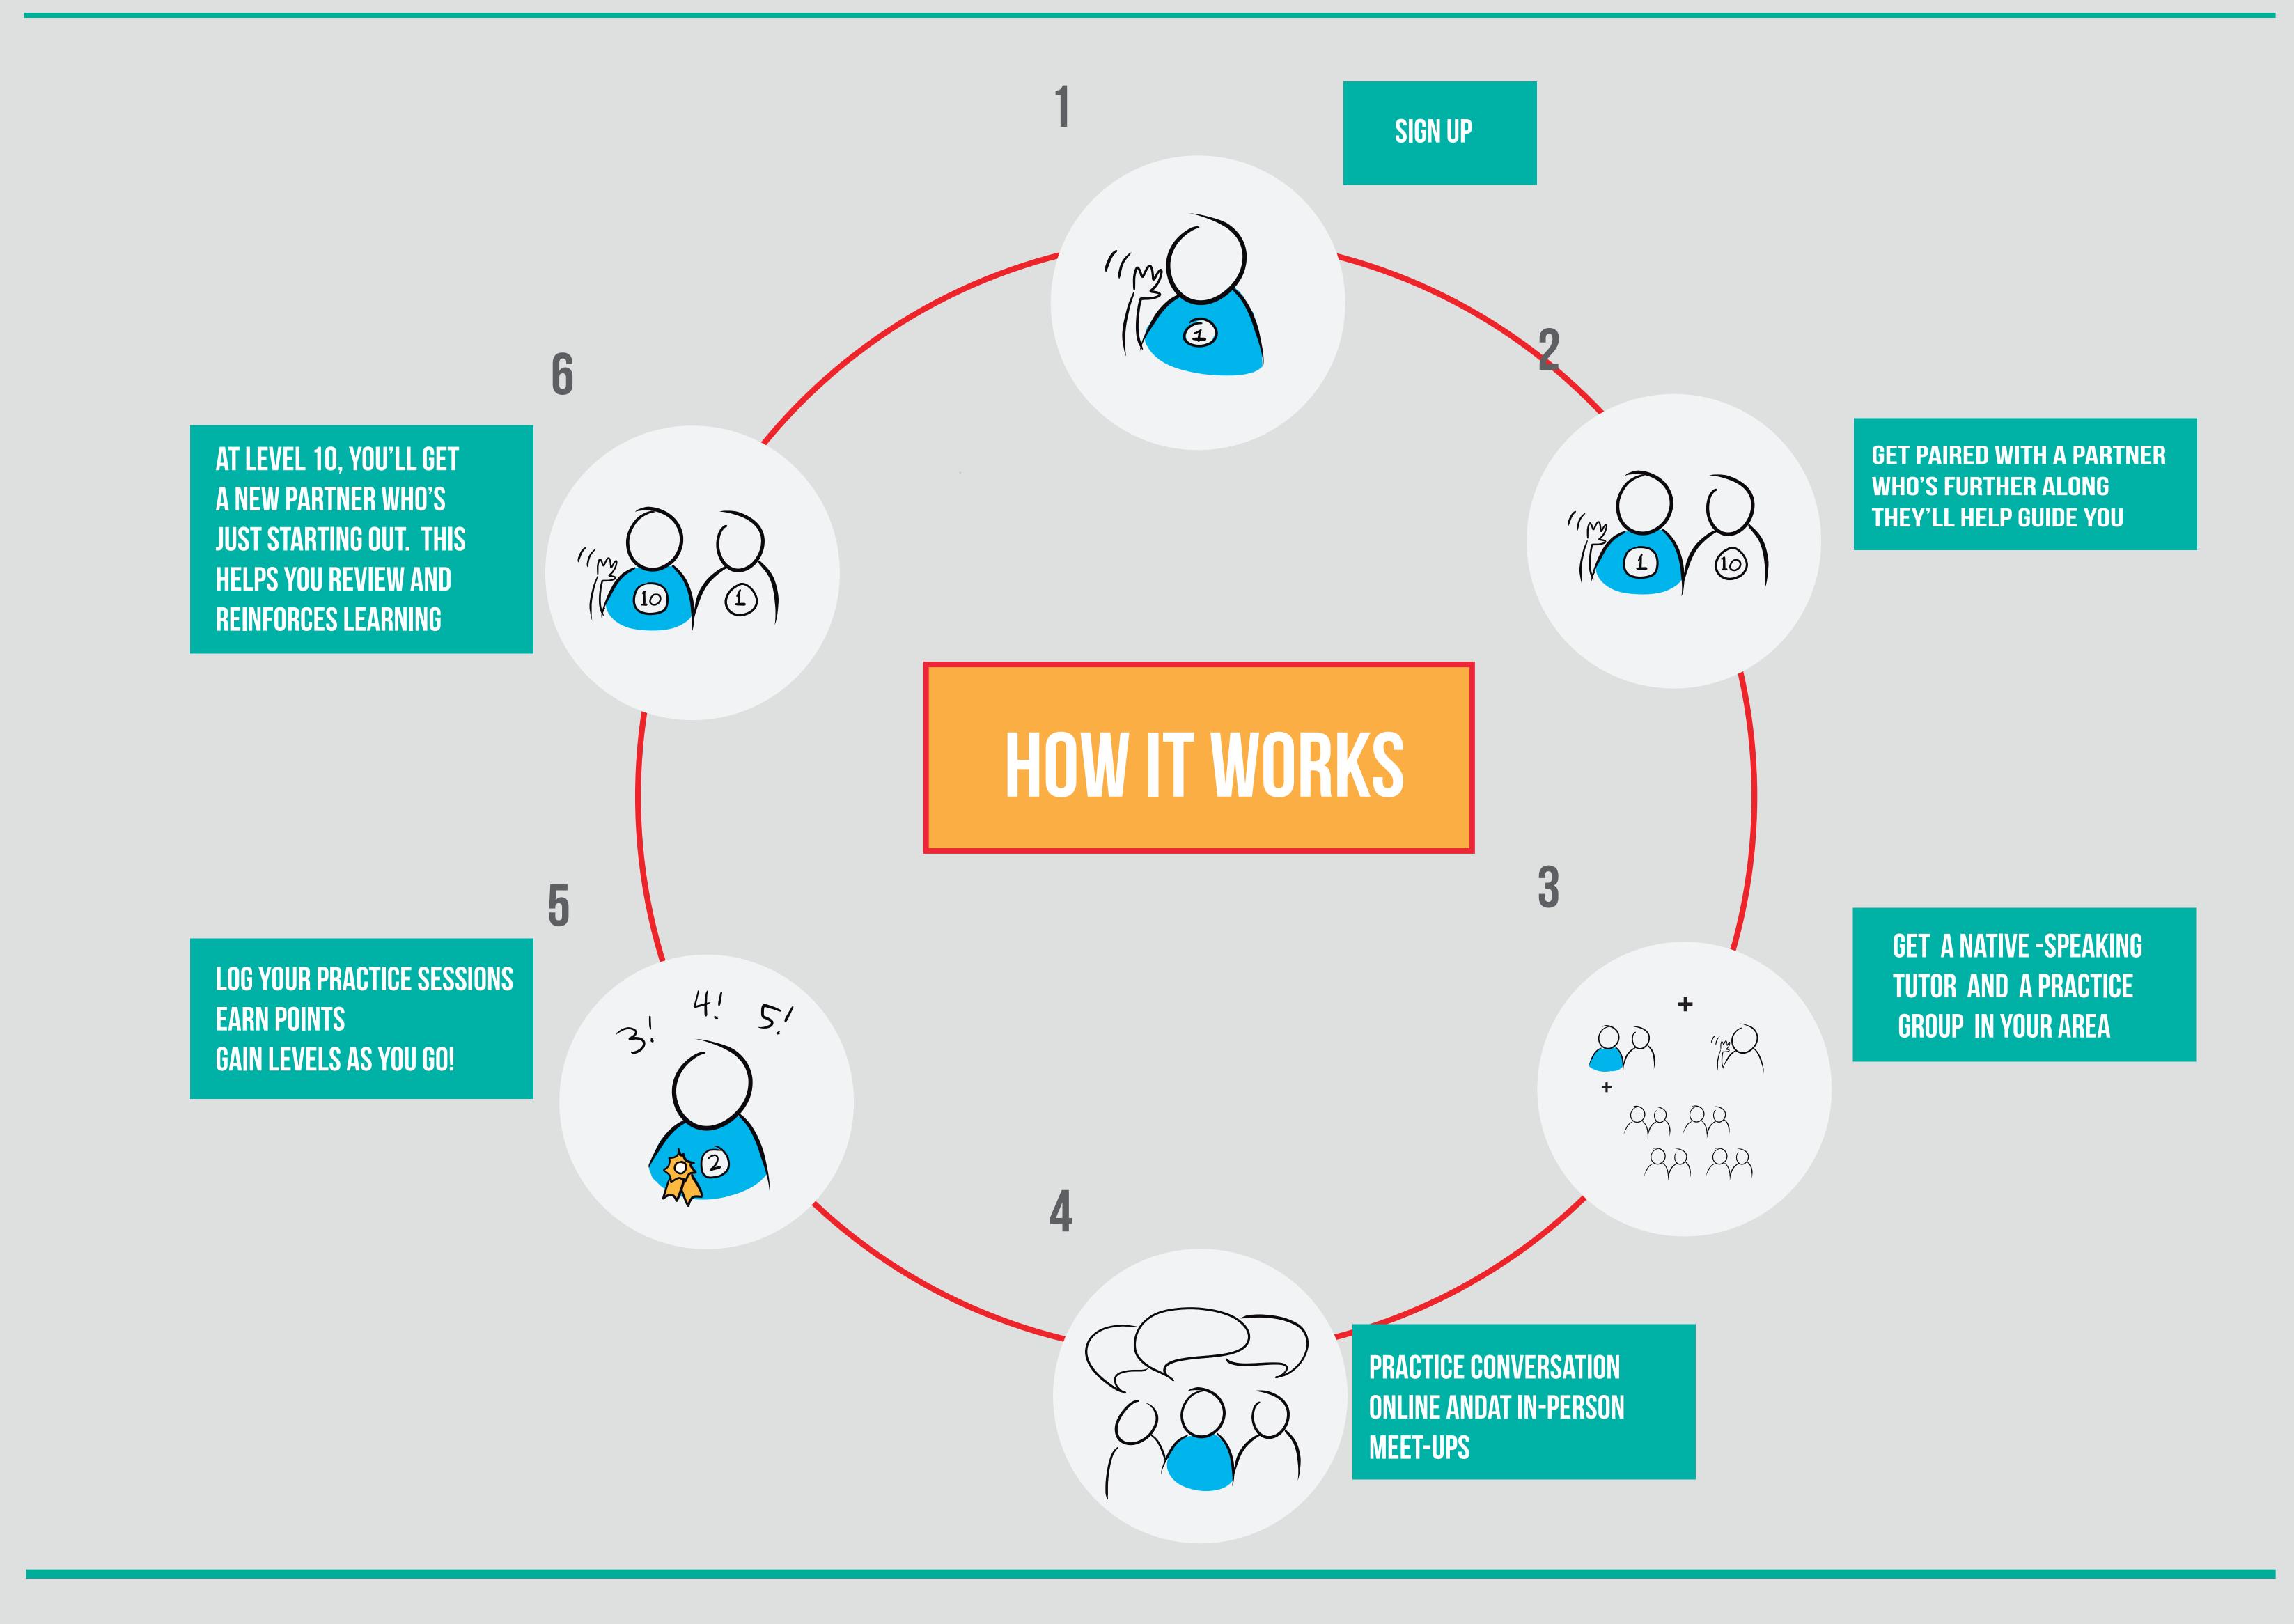

Refugees have a difficult time in their new countries because of language barriers.

**SOLUTION** An app that connects refugees to language learning partners and tutors for online and in - person conversation practice.